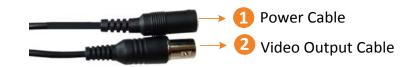

### 1.5 Cable Description

| No. | Name         | Descriptions                                         |
|-----|--------------|------------------------------------------------------|
| 1   | Power Cable  | Connects to a 12VDC / 24VAC power source.            |
| 2   | Video Output | 1080p output, using a 75 Ohm BNC-type coaxial cable. |