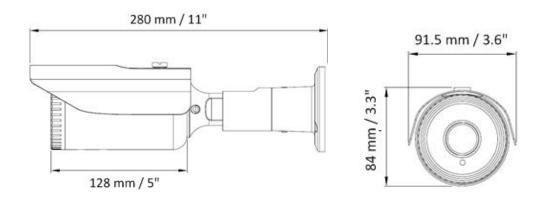

ntensity of illumination can vary excessively. The EZA1280 supports dual power (12VDC / 24VAC) and supports both NTSC and PAL scanning systems.

### 1.1 Packing List

- Camera x 1
- Mounting Sticker x 1
- L-Type Wrench x 1

- Screw & Screw Anchor x 3
- User Manual x 1

#### **1.2 Features**

- 1080p Sony STARVIS CMOS sensor, delivering amazing high sensitivity
- Varifocal 2.8-12mm with ICR to capture the desired field of view
- Extended IR range of up to 40m / 131ft. with 4 LEDs (depends on scene IR reflectivity)
- D-WDR to improve the visibility under high contrast scene
- 3-Axis rotation design allows wall or ceiling mounting
- IP66-rated with metal housing
- Supports dual power (12VDC / 24VAC)
- Supports UTC function: Control camera OSD settings directly from DVR end

# 1.3 Dimensions



#### **1.4 Optional Accessory**



### 1.5 Cable Description



| No. | Name         | Descriptions                                         |
|-----|--------------|------------------------------------------------------|
| 1   | Power Cable  | Connects to a 12VDC / 24VAC power source.            |
| 2   | Video Output | 1080p output, using a 75 Ohm BNC-type coaxial cable. |

## 2. Installation

- Stick the supplied Mounting Sticker to the surface to mark the 3 screw positions. Drill 3 holes on the surface and insert the supplied 3 Screw Anchors into the screw holes. If you want to run the cable through the surface, drill a hole within the 3 screw area.
- 2. To mount the camera to the surface, screw the **Camera Base** to the surface using the supplied 3 **Screws**.



- 3. Connect the **P