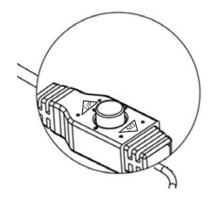

- 3. Connect the **Power Cable** to a 12VDC / 24VAC power source. Connect the **Video Output Cable** to a monitor or DVR.
- 4. You can use the **Joystick** on the cable to configure camera OSD settings or switch to different video formats. Remove the Protection Cap from the Joystick before using it.

Switching Video Format:

- Push the joystick up for 5 sec. to switch to AHD.
- Push the joystick right for 5 sec. to switch to TVI.
- Push the joystick down for 5 sec. to switch to CVI.
- Push the joystick left for 5 sec. to switch to CVBS.

Configuring OSD Settings:

- Push the Joystick up / down to select among menu items.
- Push the Joystick left / right to adjust the level of the selected item.
- Press the Joystick to enter the submenu or exit the OSD Setup Menu.