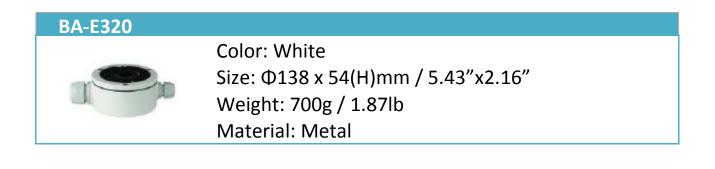

xcessively. The EZA1280 supports dual power (12VDC / 24VAC) and supports both NTSC and PAL scanning systems.

### 1.1 Packing List

- Camera x 1
- Mounting Sticker x 1
- L-Type Wrench x 1

- Screw & Screw Anchor x 3
- User Manual x 1

#### **1.2 Features**

- 1080p Sony STARVIS CMOS sensor, delivering amazing high sensitivity
- Varifocal 2.8-12mm with ICR to capture the desired field of view
- Extended IR range of up to 40m / 131ft. with 4 LEDs (depends on scene IR reflectivity)
- D-WDR to improve the visibility under high contrast scene
- 3-Axis rotation design allows wall or ceiling mounting
- IP66-rated with metal housing
- Supports dual power (12VDC / 24VAC)
- Supports UTC function: Control camera OSD settings directly from DVR end

# 1.3 Dimensions



#### **1.4 Optional Accessory**



### 1.5 Cable Description



| No. | Name         | Descriptions                                         |
|-----|--------------|------------------------------------------------------|
| 1   | Power Cable  | Connects to a 12VDC / 24VAC power source.            |
| 2   | Video Output | 1080p output, using a 75 Ohm BNC-type coaxial cable. |

## 2. Installation

- Stick the supplied Mounting Sticker to the surface to mark the 3 screw positions. Drill 3 holes on the surface and insert the supplied 3 Screw Anchors into the screw holes. If you want to run the cable through the surface, drill a hole within the 3 screw area.
- 2. To mount the camera to the surface, screw the **Camera Base** to the surface using the supplied 3 **Screws**.



- 3. Connect the **Power Cable** to a 12VDC / 24VAC pow