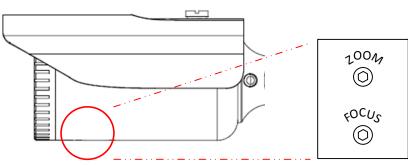

5. For the first time installation, check whether the camera is properly focused. If not, you can manually adjust camera Zoom or Focus using the supplied L-Type Wrench. On the bottom of the camera, find the Zoom and Focus nuts. Using the supplied L-Type Wrench to adjust camera Zoom or Focus.