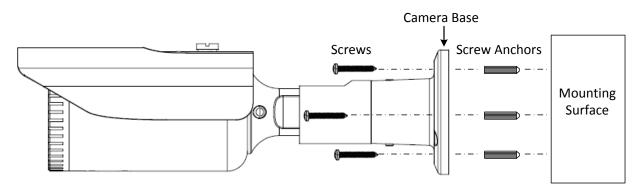

## 2. Installation

- Stick the supplied Mounting Sticker to the surface to mark the 3 screw positions. Drill 3 holes on the surface and insert the supplied 3 Screw Anchors into the screw holes. If you want to run the cable through the surface, drill a hole within the 3 screw area.
- 2. To mount the camera to the surface, screw the **Camera Base** to the surface using the supplied 3 **Screws**.