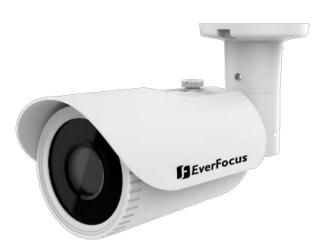

# EZA1280 eZ.HD Series

# 1080p Dual Power FHD IP66 IR Bullet Camera

User's Manual

#### 1. Introduction

Equipped with a 1080p Sony STARVIS CMOS sensor, the EZA1280 deliver 1080p full HD image quality. The model provides 2.8-12mm lens with ICR. Featured with Digital Wide Dynamic Range (D-WDR), the camera can provide clear images even under backlight circumstances where intensity of illumination can vary excessively. The EZA1280 supports dual power (12VDC / 24VAC) and supports both NTSC and PAL scanning systems.