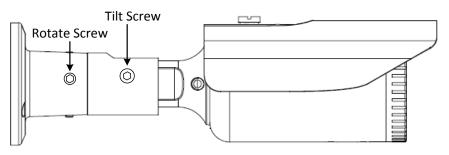

6. You can optionally adjust camera angles. To do so, loosen the **Tilt Screw** or **Rotate Screw** on the bracket using the supplied **L-Type Wrench** to adjust camera angles. After adjusting camera angles, tightly screw back the Tilt/Rotate screws.